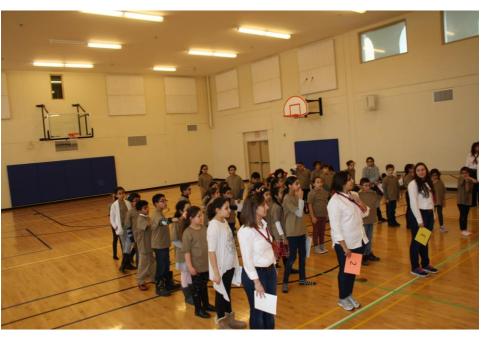

### WELCOME TO THE WARD CEREMONY

#### This is a **CELEBRATION**

of our kids and servants in their

FIRST year in Scouts held at St.

Mark's Church.

Hope everyone enjoys it: