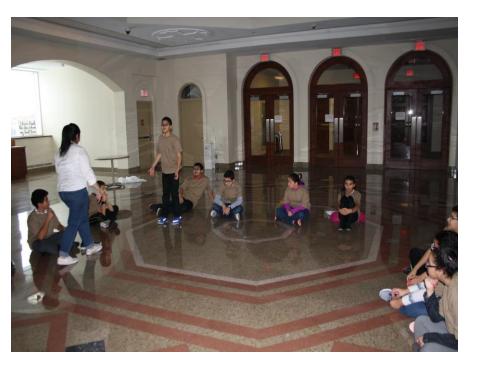

#### Our **CUBS** Team

First Meeting....

Our **Beavers**working together to build different structures and completing different activities.